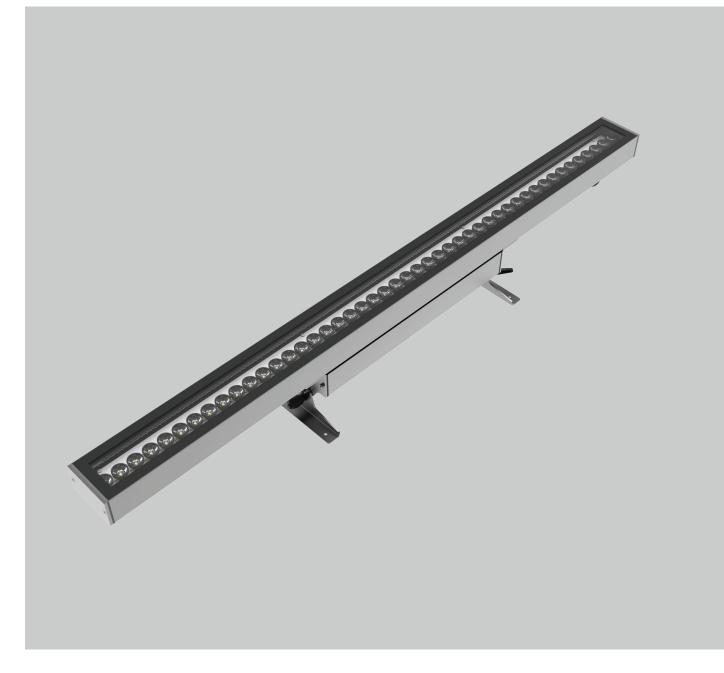

## **ARKI LINE**

Ground mounted IP67 linear wall washer with lens optics. Top quality SMD LED modules with colour consistency MacAdams 3, extensive portfolio of lumen ranges, CCTs and spectra. Variety of drivers: standard EVG on/off driver, DALI or DMX driver on request. Body is made of aluminium profile. Standard RAL 7016, other colour on request. Mounting on any type of ground. Selection of optics, lumen outputs and drivers allows to use this luminaire in different types of lighting projects. Standard luminaire is not intended for use in increased corrosivity category environment, e.g. with increased salt concentration. Extra corrosion protection is available on request.

**ARKI LINE** ground or wall mounted luminaire

All current index numbers, lumen outputs, power consumption and many other technical information are available in our 2024 pricelist.

Basic dimensions